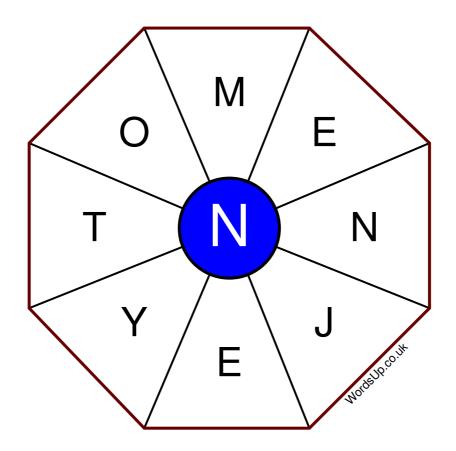

## Word Wheel Puzzle #1

by WordsUp.co.uk

## Instructions

You have ten minutes to find as many words as possible using the letters in the wheel. Each word must use the central letter and at least three others. Each letter may only be used once. There is at least one nine-letter word in the wheel.

There are 51 possible words of four letters or more that use the central letter.

| Write your answers here |                                                                 |
|-------------------------|-----------------------------------------------------------------|
|                         |                                                                 |
|                         |                                                                 |
|                         |                                                                 |
|                         |                                                                 |
|                         |                                                                 |
|                         |                                                                 |
|                         |                                                                 |
|                         |                                                                 |
|                         |                                                                 |
|                         |                                                                 |
|                         |                                                                 |
|                         |                                                                 |
|                         |                                                                 |
|                         | Excellent: 20 - Very Good: 15 - Good: 10 - Average: 6 - Poor: 3 |