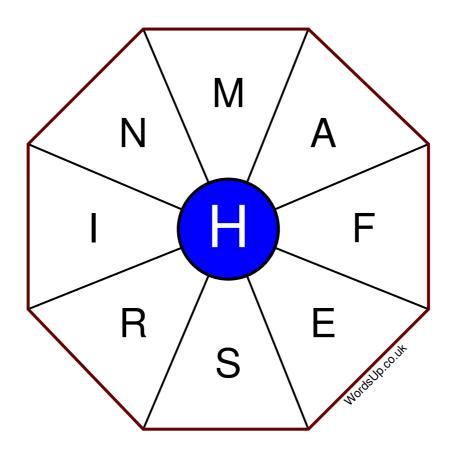

## Word Wheel Puzzle #3

by WordsUp.co.uk

## Instructions

You have ten minutes to find as many words as possible using the letters in the wheel. Each word must use the central letter and at least three others. Each letter may only be used once. There is at least one nine-letter word in the wheel.

There are 138 possible words of four letters or more that use the central letter.

| Write your answers here |                                                                  |
|-------------------------|------------------------------------------------------------------|
|                         |                                                                  |
|                         |                                                                  |
|                         |                                                                  |
|                         |                                                                  |
|                         |                                                                  |
|                         |                                                                  |
|                         |                                                                  |
|                         |                                                                  |
|                         |                                                                  |
|                         |                                                                  |
|                         |                                                                  |
|                         |                                                                  |
|                         |                                                                  |
|                         |                                                                  |
|                         |                                                                  |
|                         |                                                                  |
|                         | Excellent: 54 - Very Good: 41 - Good: 27 - Average: 16 - Poor: 8 |