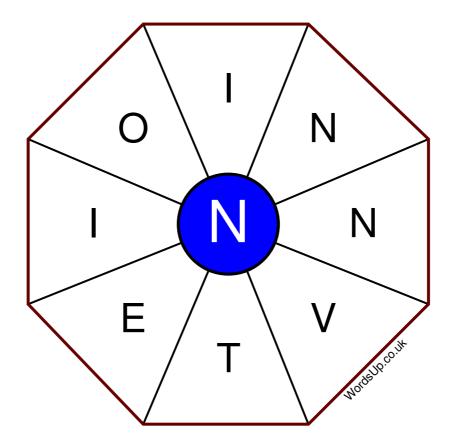

## **Word Wheel Puzzle #4**

## Instructions

You have ten minutes to find as many words as possible using the letters in the wheel. Each word must use the central letter and at least three others. Each letter may only be used once. There is at least one nine-letter word in the wheel.

There are 39 possible words of four letters or more that use the central letter.

| Write your answers here |                                                                |
|-------------------------|----------------------------------------------------------------|
|                         |                                                                |
|                         |                                                                |
|                         |                                                                |
|                         |                                                                |
|                         |                                                                |
|                         |                                                                |
|                         |                                                                |
|                         |                                                                |
|                         |                                                                |
|                         |                                                                |
|                         |                                                                |
|                         |                                                                |
|                         |                                                                |
|                         | Excellent: 15 - Very Good: 11 - Good: 7 - Average: 4 - Poor: 2 |