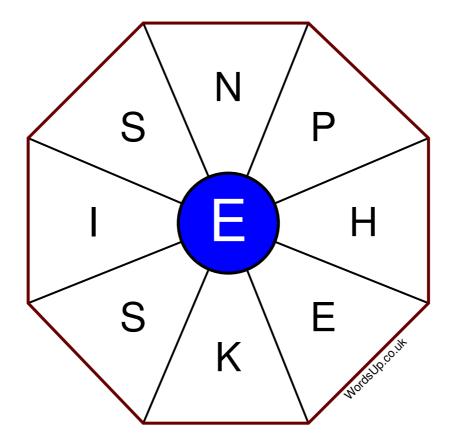

## **Word Wheel Puzzle #5**

## Instructions

You have ten minutes to find as many words as possible using the letters in the wheel. Each word must use the central letter and at least three others. Each letter may only be used once. There is at least one nine-letter word in the wheel.

There are 159 possible words of four letters or more that use the central letter.

| Write your answers here |                                                                  |
|-------------------------|------------------------------------------------------------------|
|                         |                                                                  |
|                         |                                                                  |
|                         |                                                                  |
|                         |                                                                  |
|                         |                                                                  |
|                         |                                                                  |
|                         |                                                                  |
|                         |                                                                  |
|                         |                                                                  |
|                         |                                                                  |
|                         |                                                                  |
|                         |                                                                  |
|                         |                                                                  |
|                         | Excellent: 62 - Very Good: 47 - Good: 31 - Average: 19 - Poor: 9 |