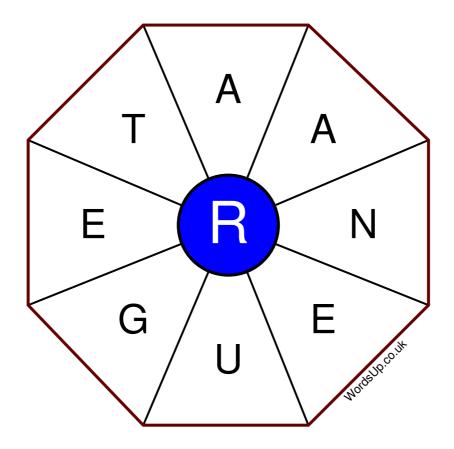

## **Word Wheel Puzzle #6**

## Instructions

You have ten minutes to find as many words as possible using the letters in the wheel. Each word must use the central letter and at least three others. Each letter may only be used once. There is at least one nine-letter word in the wheel.

There are 154 possible words of four letters or more that use the central letter.

| Write your answers here                                          |  |
|------------------------------------------------------------------|--|
|                                                                  |  |
|                                                                  |  |
|                                                                  |  |
|                                                                  |  |
|                                                                  |  |
|                                                                  |  |
|                                                                  |  |
|                                                                  |  |
|                                                                  |  |
|                                                                  |  |
|                                                                  |  |
|                                                                  |  |
|                                                                  |  |
| Excellent: 60 - Very Good: 46 - Good: 30 - Average: 18 - Poor: 9 |  |