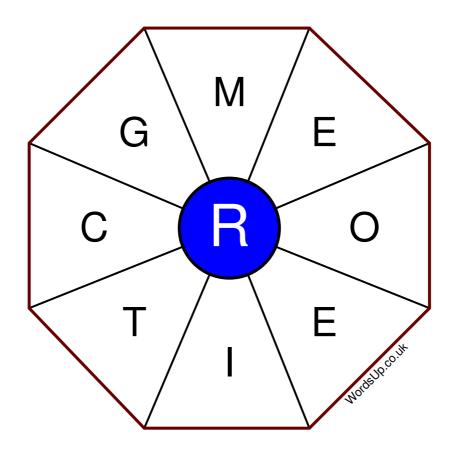

## Word Wheel Puzzle #7

by WordsUp.co.uk

## Instructions

You have ten minutes to find as many words as possible using the letters in the wheel. Each word must use the central letter and at least three others. Each letter may only be used once. There is at least one nine-letter word in the wheel.

There are 138 possible words of four letters or more that use the central letter.

| Write your answers here |                                                                  |
|-------------------------|------------------------------------------------------------------|
|                         |                                                                  |
|                         |                                                                  |
|                         |                                                                  |
|                         |                                                                  |
|                         |                                                                  |
|                         |                                                                  |
|                         |                                                                  |
|                         |                                                                  |
|                         |                                                                  |
|                         |                                                                  |
|                         |                                                                  |
|                         |                                                                  |
|                         | Excellent: 54 - Very Good: 41 - Good: 27 - Average: 16 - Poor: 8 |