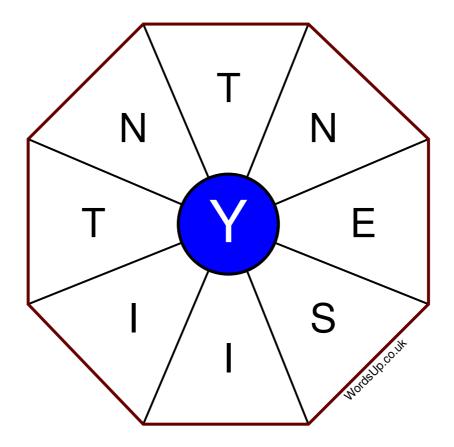

## Instructions

You have ten minutes to find as many words as possible using the letters in the wheel. Each word must use the central letter and at least three others. Each letter may only be used once. There is at least one nine-letter word in the wheel.

There are 45 possible words of four letters or more that use the central letter.

| Write your answers here |                                                                |
|-------------------------|----------------------------------------------------------------|
|                         |                                                                |
|                         |                                                                |
|                         |                                                                |
|                         |                                                                |
|                         |                                                                |
|                         |                                                                |
|                         |                                                                |
|                         |                                                                |
|                         |                                                                |
|                         |                                                                |
|                         |                                                                |
|                         |                                                                |
|                         |                                                                |
|                         | Excellent: 17 - Very Good: 13 - Good: 8 - Average: 5 - Poor: 2 |