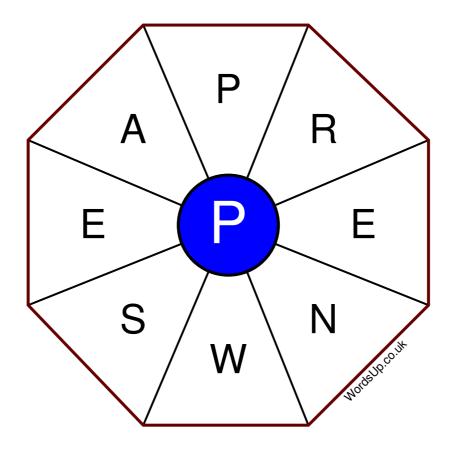

## **Word Wheel Puzzle #12**

## Instructions

You have ten minutes to find as many words as possible using the letters in the wheel. Each word must use the central letter and at least three others. Each letter may only be used once. There is at least one nine-letter word in the wheel.

There are 150 possible words of four letters or more that use the central letter.

| Write your answers here |                                                                  |
|-------------------------|------------------------------------------------------------------|
|                         |                                                                  |
|                         |                                                                  |
|                         |                                                                  |
|                         |                                                                  |
|                         |                                                                  |
|                         |                                                                  |
|                         |                                                                  |
|                         |                                                                  |
|                         |                                                                  |
|                         |                                                                  |
|                         |                                                                  |
|                         |                                                                  |
|                         |                                                                  |
|                         | Excellent: 59 - Very Good: 45 - Good: 29 - Average: 18 - Poor: 9 |