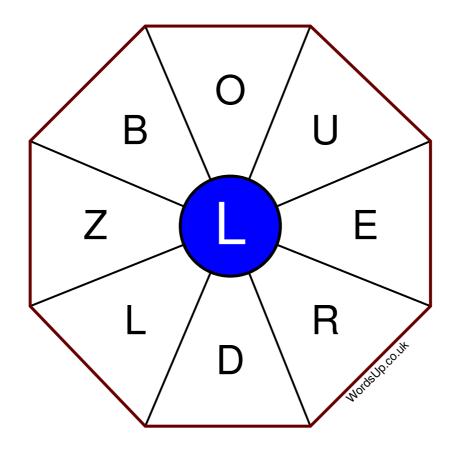

## Instructions

You have ten minutes to find as many words as possible using the letters in the wheel. Each word must use the central letter and at least three others. Each letter may only be used once. There is at least one nine-letter word in the wheel.

There are 82 possible words of four letters or more that use the central letter.

| Write your answers here |                                                                 |
|-------------------------|-----------------------------------------------------------------|
|                         |                                                                 |
|                         |                                                                 |
|                         |                                                                 |
|                         |                                                                 |
|                         |                                                                 |
|                         |                                                                 |
|                         |                                                                 |
|                         |                                                                 |
|                         |                                                                 |
|                         |                                                                 |
|                         |                                                                 |
|                         |                                                                 |
|                         |                                                                 |
|                         | Excellent: 32 - Very Good: 24 - Good: 16 - Average: 9 - Poor: 4 |