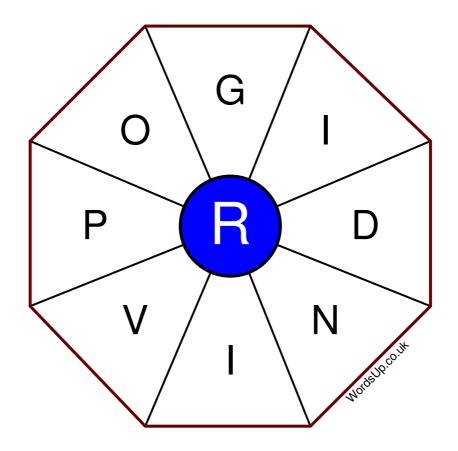

## **Word Wheel Puzzle #14**

## Instructions

You have ten minutes to find as many words as possible using the letters in the wheel. Each word must use the central letter and at least three others. Each letter may only be used once. There is at least one nine-letter word in the wheel.

There are 62 possible words of four letters or more that use the central letter.

| Write your answers here |                                                                 |
|-------------------------|-----------------------------------------------------------------|
|                         |                                                                 |
|                         |                                                                 |
|                         |                                                                 |
|                         |                                                                 |
|                         |                                                                 |
|                         |                                                                 |
|                         |                                                                 |
|                         |                                                                 |
|                         |                                                                 |
|                         |                                                                 |
|                         |                                                                 |
|                         |                                                                 |
|                         |                                                                 |
|                         | Excellent: 24 - Very Good: 18 - Good: 12 - Average: 7 - Poor: 3 |