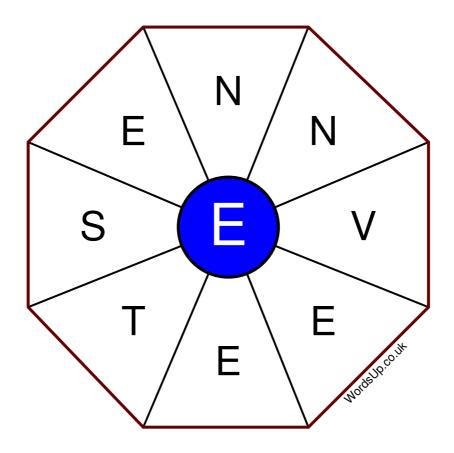

## **Word Wheel Puzzle #17**

## Instructions

You have ten minutes to find as many words as possible using the letters in the wheel. Each word must use the central letter and at least three others. Each letter may only be used once. There is at least one nine-letter word in the wheel.

There are 59 possible words of four letters or more that use the central letter.

| Write your answers here |                                                     |
|-------------------------|-----------------------------------------------------|
|                         |                                                     |
|                         |                                                     |
|                         |                                                     |
|                         |                                                     |
|                         |                                                     |
|                         |                                                     |
|                         |                                                     |
|                         |                                                     |
|                         |                                                     |
|                         |                                                     |
|                         |                                                     |
|                         |                                                     |
|                         |                                                     |
| Excellent: 2            | 3 - Very Good: 17 - Good: 11 - Average: 7 - Poor: 3 |