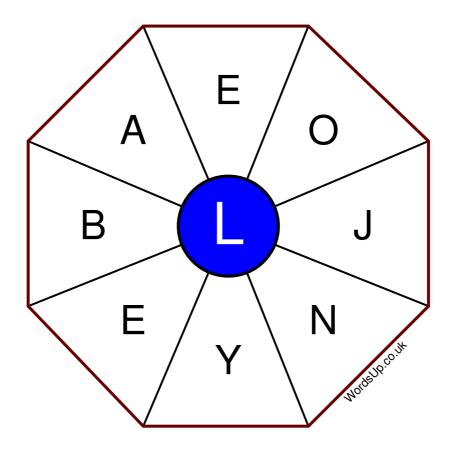

## **Word Wheel Puzzle #18**

## Instructions

You have ten minutes to find as many words as possible using the letters in the wheel. Each word must use the central letter and at least three others. Each letter may only be used once. There is at least one nine-letter word in the wheel.

There are 60 possible words of four letters or more that use the central letter.

| Write your answers here |                                                                 |
|-------------------------|-----------------------------------------------------------------|
|                         |                                                                 |
|                         |                                                                 |
|                         |                                                                 |
|                         |                                                                 |
|                         |                                                                 |
|                         |                                                                 |
|                         |                                                                 |
|                         |                                                                 |
|                         |                                                                 |
|                         |                                                                 |
|                         |                                                                 |
|                         |                                                                 |
|                         |                                                                 |
|                         | Excellent: 23 - Very Good: 18 - Good: 11 - Average: 7 - Poor: 3 |