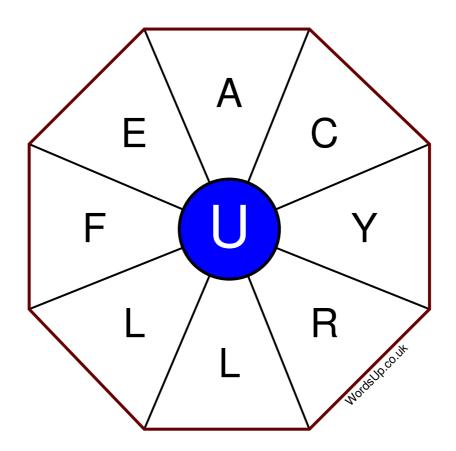

## Word Wheel Puzzle #20

by WordsUp.co.uk

## Instructions

You have ten minutes to find as many words as possible using the letters in the wheel. Each word must use the central letter and at least three others. Each letter may only be used once. There is at least one nine-letter word in the wheel.

There are 57 possible words of four letters or more that use the central letter.

| Write your answers here |                                                                 |
|-------------------------|-----------------------------------------------------------------|
|                         |                                                                 |
|                         |                                                                 |
|                         |                                                                 |
|                         |                                                                 |
|                         |                                                                 |
|                         |                                                                 |
|                         |                                                                 |
|                         |                                                                 |
|                         |                                                                 |
|                         |                                                                 |
|                         |                                                                 |
|                         |                                                                 |
|                         | Excellent: 22 - Very Good: 17 - Good: 11 - Average: 6 - Poor: 3 |