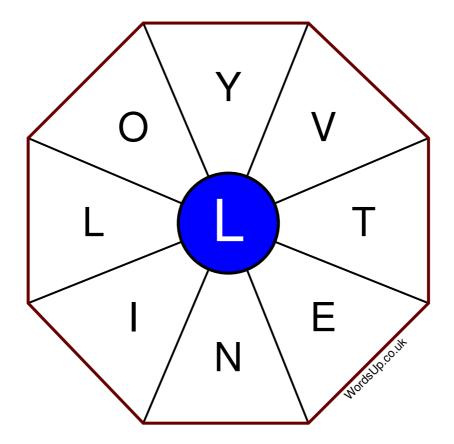

## **Word Wheel Puzzle #23**

## Instructions

You have ten minutes to find as many words as possible using the letters in the wheel. Each word must use the central letter and at least three others. Each letter may only be used once. There is at least one nine-letter word in the wheel.

There are 114 possible words of four letters or more that use the central letter.

| Write your answers here |                                                                  |
|-------------------------|------------------------------------------------------------------|
|                         |                                                                  |
|                         |                                                                  |
|                         |                                                                  |
|                         |                                                                  |
|                         |                                                                  |
|                         |                                                                  |
|                         |                                                                  |
|                         |                                                                  |
|                         |                                                                  |
|                         |                                                                  |
|                         |                                                                  |
|                         |                                                                  |
|                         |                                                                  |
|                         | Excellent: 45 - Very Good: 34 - Good: 22 - Average: 13 - Poor: 6 |