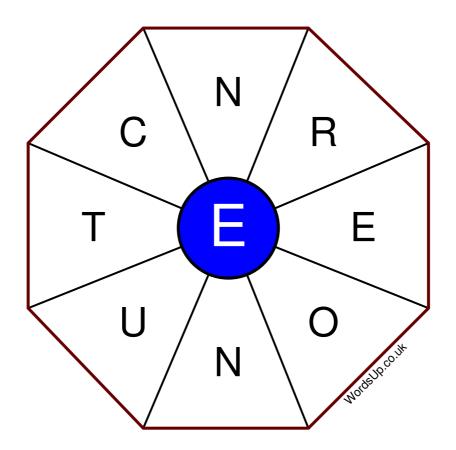

## Word Wheel Puzzle #24

by WordsUp.co.uk

## Instructions

You have ten minutes to find as many words as possible using the letters in the wheel. Each word must use the central letter and at least three others. Each letter may only be used once. There is at least one nine-letter word in the wheel.

There are 131 possible words of four letters or more that use the central letter.

| Write your answers here |                                                                  |
|-------------------------|------------------------------------------------------------------|
|                         |                                                                  |
|                         |                                                                  |
|                         |                                                                  |
|                         |                                                                  |
|                         |                                                                  |
|                         |                                                                  |
|                         |                                                                  |
|                         |                                                                  |
|                         |                                                                  |
|                         |                                                                  |
|                         |                                                                  |
|                         |                                                                  |
|                         |                                                                  |
|                         | Excellent: 51 - Very Good: 39 - Good: 25 - Average: 15 - Poor: 7 |