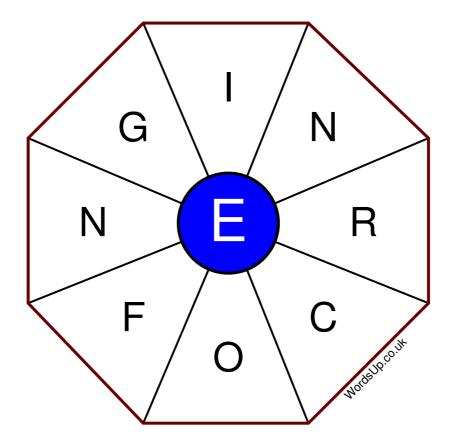

## **Word Wheel Puzzle #25**

## Instructions

You have ten minutes to find as many words as possible using the letters in the wheel. Each word must use the central letter and at least three others. Each letter may only be used once. There is at least one nine-letter word in the wheel.

There are 119 possible words of four letters or more that use the central letter.

| Write your answers here |                                                  |
|-------------------------|--------------------------------------------------|
|                         |                                                  |
|                         |                                                  |
|                         |                                                  |
|                         |                                                  |
|                         |                                                  |
|                         |                                                  |
|                         |                                                  |
|                         |                                                  |
|                         |                                                  |
|                         |                                                  |
|                         |                                                  |
|                         |                                                  |
|                         |                                                  |
| Excellent: 47 - \       | /ery Good: 35 - Good: 23 - Average: 14 - Poor: 7 |