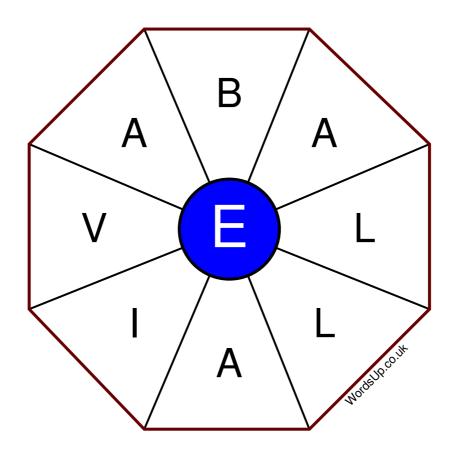

## Word Wheel Puzzle #28

by WordsUp.co.uk

## Instructions

You have ten minutes to find as many words as possible using the letters in the wheel. Each word must use the central letter and at least three others. Each letter may only be used once. There is at least one nine-letter word in the wheel.

There are 40 possible words of four letters or more that use the central letter.

| Write your answers here |                                                                |
|-------------------------|----------------------------------------------------------------|
| white your answers here |                                                                |
|                         |                                                                |
|                         |                                                                |
|                         |                                                                |
|                         |                                                                |
|                         |                                                                |
|                         |                                                                |
|                         |                                                                |
|                         |                                                                |
|                         |                                                                |
|                         |                                                                |
|                         |                                                                |
|                         |                                                                |
|                         |                                                                |
|                         |                                                                |
|                         |                                                                |
|                         |                                                                |
|                         |                                                                |
|                         |                                                                |
|                         |                                                                |
|                         |                                                                |
|                         |                                                                |
|                         |                                                                |
|                         |                                                                |
|                         |                                                                |
|                         |                                                                |
|                         |                                                                |
|                         |                                                                |
|                         |                                                                |
|                         |                                                                |
|                         |                                                                |
|                         |                                                                |
|                         |                                                                |
|                         |                                                                |
|                         |                                                                |
|                         |                                                                |
|                         |                                                                |
|                         | Evently 15 Very October 10, October 7, Avenue ver 4, Doom 0    |
|                         | Excellent: 15 - Very Good: 12 - Good: 7 - Average: 4 - Poor: 2 |