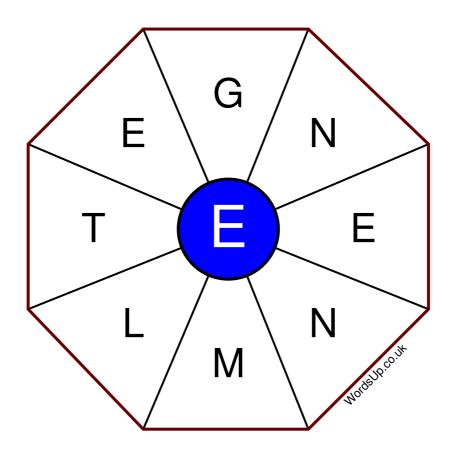

## Word Wheel Puzzle #29

by WordsUp.co.uk

## Instructions

You have ten minutes to find as many words as possible using the letters in the wheel. Each word must use the central letter and at least three others. Each letter may only be used once. There is at least one nine-letter word in the wheel.

There are 51 possible words of four letters or more that use the central letter.

| Write your answers here |                                                                 |
|-------------------------|-----------------------------------------------------------------|
|                         |                                                                 |
|                         |                                                                 |
|                         |                                                                 |
|                         |                                                                 |
|                         |                                                                 |
|                         |                                                                 |
|                         |                                                                 |
|                         |                                                                 |
|                         |                                                                 |
|                         |                                                                 |
|                         |                                                                 |
|                         |                                                                 |
|                         | Excellent: 20 - Very Good: 15 - Good: 10 - Average: 6 - Poor: 3 |