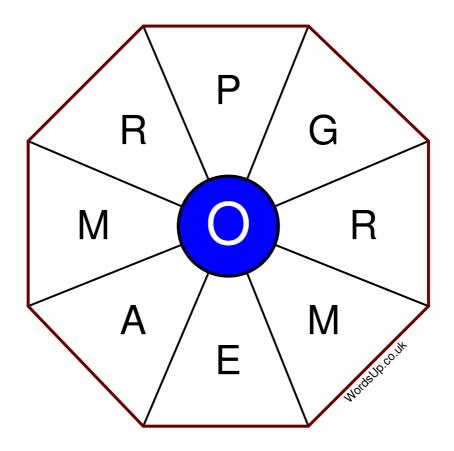

## Word Wheel Puzzle #30

## Instructions

You have ten minutes to find as many words as possible using the letters in the wheel. Each word must use the central letter and at least three others. Each letter may only be used once. There is at least one nine-letter word in the wheel.

There are 70 possible words of four letters or more that use the central letter.

| Write your answers here |                                                                 |
|-------------------------|-----------------------------------------------------------------|
|                         |                                                                 |
|                         |                                                                 |
|                         |                                                                 |
|                         |                                                                 |
|                         |                                                                 |
|                         |                                                                 |
|                         |                                                                 |
|                         |                                                                 |
|                         |                                                                 |
|                         |                                                                 |
|                         |                                                                 |
|                         |                                                                 |
|                         |                                                                 |
|                         | Excellent: 27 - Very Good: 21 - Good: 13 - Average: 8 - Poor: 4 |