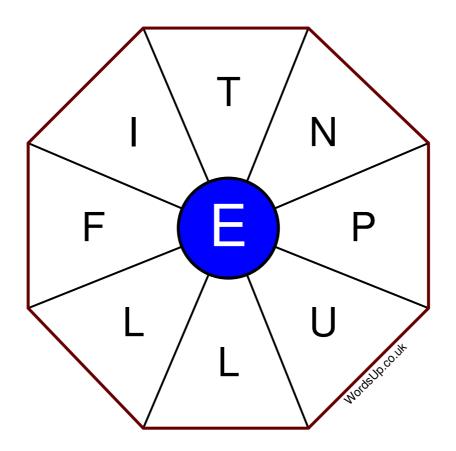

## Word Wheel Puzzle #31

by WordsUp.co.uk

## Instructions

You have ten minutes to find as many words as possible using the letters in the wheel. Each word must use the central letter and at least three others. Each letter may only be used once. There is at least one nine-letter word in the wheel.

There are 95 possible words of four letters or more that use the central letter.

| Write your answers here                                          |  |
|------------------------------------------------------------------|--|
|                                                                  |  |
|                                                                  |  |
|                                                                  |  |
|                                                                  |  |
|                                                                  |  |
|                                                                  |  |
|                                                                  |  |
|                                                                  |  |
|                                                                  |  |
|                                                                  |  |
|                                                                  |  |
|                                                                  |  |
|                                                                  |  |
|                                                                  |  |
|                                                                  |  |
|                                                                  |  |
|                                                                  |  |
| Excellent: 37 - Very Good: 28 - Good: 18 - Average: 11 - Poor: 5 |  |