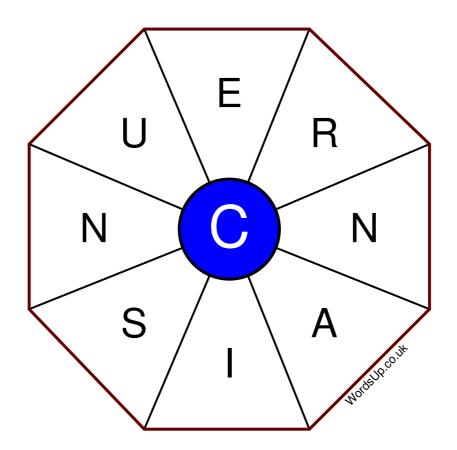

## Word Wheel Puzzle #33

by WordsUp.co.uk

## Instructions

You have ten minutes to find as many words as possible using the letters in the wheel. Each word must use the central letter and at least three others. Each letter may only be used once. There is at least one nine-letter word in the wheel.

There are 184 possible words of four letters or more that use the central letter.

| Write your answers here |                                                                   |
|-------------------------|-------------------------------------------------------------------|
|                         |                                                                   |
|                         |                                                                   |
|                         |                                                                   |
|                         |                                                                   |
|                         |                                                                   |
|                         |                                                                   |
|                         |                                                                   |
|                         |                                                                   |
|                         |                                                                   |
|                         |                                                                   |
|                         |                                                                   |
|                         |                                                                   |
|                         |                                                                   |
|                         |                                                                   |
|                         |                                                                   |
|                         |                                                                   |
|                         |                                                                   |
|                         | Excellent: 72 - Very Good: 55 - Good: 36 - Average: 22 - Poor: 11 |
|                         | Excellent: 72 - Very Good: 55 - Good: 36 - Average: 22 - Poor: 11 |