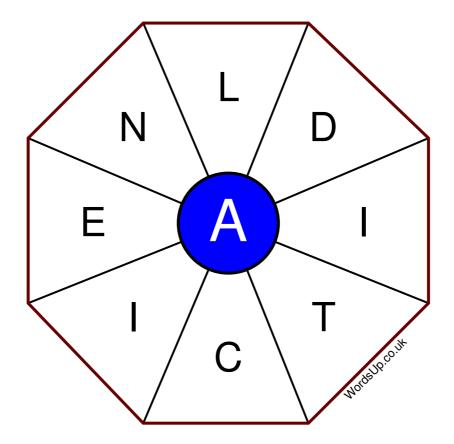

## Instructions

You have ten minutes to find as many words as possible using the letters in the wheel. Each word must use the central letter and at least three others. Each letter may only be used once. There is at least one nine-letter word in the wheel.

There are 189 possible words of four letters or more that use the central letter.

| Write your answers here |                                                                   |
|-------------------------|-------------------------------------------------------------------|
|                         |                                                                   |
|                         |                                                                   |
|                         |                                                                   |
|                         |                                                                   |
|                         |                                                                   |
|                         |                                                                   |
|                         |                                                                   |
|                         |                                                                   |
|                         |                                                                   |
|                         |                                                                   |
|                         |                                                                   |
|                         |                                                                   |
|                         |                                                                   |
|                         | Excellent: 74 - Very Good: 56 - Good: 37 - Average: 22 - Poor: 11 |