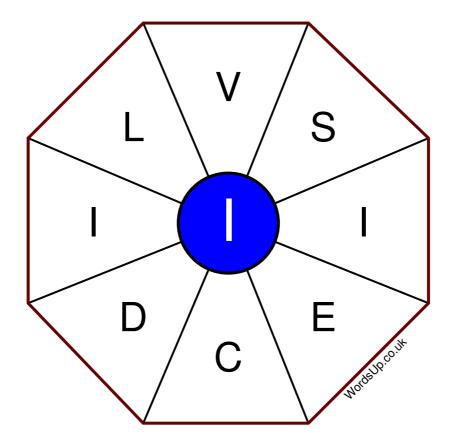

## **Word Wheel Puzzle #35**

## by WordsUp.co.uk

## Instructions

You have ten minutes to find as many words as possible using the letters in the wheel. Each word must use the central letter and at least three others. Each letter may only be used once. There is at least one nine-letter word in the wheel.

There are 103 possible words of four letters or more that use the central letter.

| Write your answers here |                                                                  |
|-------------------------|------------------------------------------------------------------|
|                         |                                                                  |
|                         |                                                                  |
|                         |                                                                  |
|                         |                                                                  |
|                         |                                                                  |
|                         |                                                                  |
|                         |                                                                  |
|                         |                                                                  |
|                         |                                                                  |
|                         |                                                                  |
|                         |                                                                  |
|                         |                                                                  |
|                         |                                                                  |
|                         | Excellent: 40 - Very Good: 30 - Good: 20 - Average: 12 - Poor: 6 |