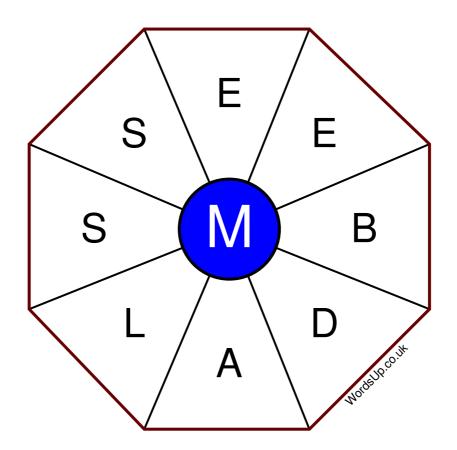

## Word Wheel Puzzle #36

by WordsUp.co.uk

## Instructions

You have ten minutes to find as many words as possible using the letters in the wheel. Each word must use the central letter and at least three others. Each letter may only be used once. There is at least one nine-letter word in the wheel.

There are 140 possible words of four letters or more that use the central letter.

| Write your answers here |                                                                  |
|-------------------------|------------------------------------------------------------------|
|                         |                                                                  |
|                         |                                                                  |
|                         |                                                                  |
|                         |                                                                  |
|                         |                                                                  |
|                         |                                                                  |
|                         |                                                                  |
|                         |                                                                  |
|                         |                                                                  |
|                         |                                                                  |
|                         |                                                                  |
|                         |                                                                  |
|                         |                                                                  |
|                         |                                                                  |
|                         |                                                                  |
|                         |                                                                  |
|                         | Excellent: 55 - Very Good: 42 - Good: 27 - Average: 16 - Poor: 8 |