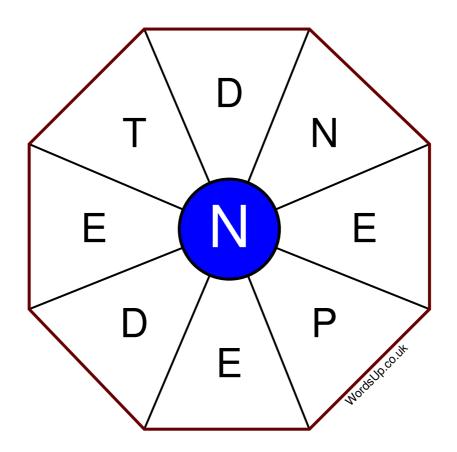

## Word Wheel Puzzle #37

by WordsUp.co.uk

## Instructions

You have ten minutes to find as many words as possible using the letters in the wheel. Each word must use the central letter and at least three others. Each letter may only be used once. There is at least one nine-letter word in the wheel.

There are 37 possible words of four letters or more that use the central letter.

| Write your answers here                                        |  |
|----------------------------------------------------------------|--|
|                                                                |  |
|                                                                |  |
|                                                                |  |
|                                                                |  |
|                                                                |  |
|                                                                |  |
|                                                                |  |
|                                                                |  |
|                                                                |  |
|                                                                |  |
|                                                                |  |
|                                                                |  |
|                                                                |  |
|                                                                |  |
|                                                                |  |
|                                                                |  |
|                                                                |  |
| Excellent: 14 - Very Good: 11 - Good: 7 - Average: 4 - Poor: 2 |  |