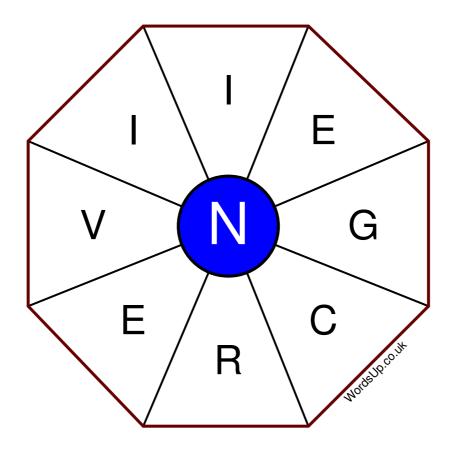

## Word Wheel Puzzle #38

## Instructions

You have ten minutes to find as many words as possible using the letters in the wheel. Each word must use the central letter and at least three others. Each letter may only be used once. There is at least one nine-letter word in the wheel.

There are 75 possible words of four letters or more that use the central letter.

| Write your answers here |                                                                 |
|-------------------------|-----------------------------------------------------------------|
|                         |                                                                 |
|                         |                                                                 |
|                         |                                                                 |
|                         |                                                                 |
|                         |                                                                 |
|                         |                                                                 |
|                         |                                                                 |
|                         |                                                                 |
|                         |                                                                 |
|                         |                                                                 |
|                         |                                                                 |
|                         |                                                                 |
| E                       | Excellent: 29 - Very Good: 22 - Good: 14 - Average: 9 - Poor: 4 |