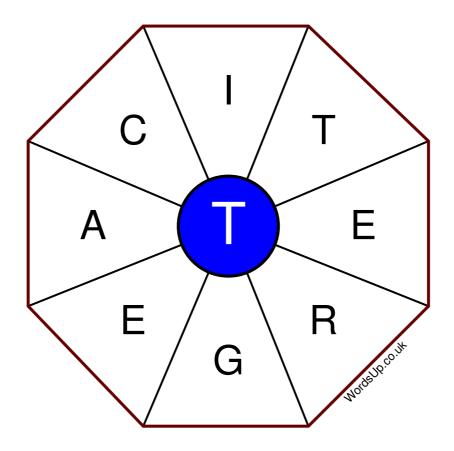

## Word Wheel Puzzle #39

## Instructions

You have ten minutes to find as many words as possible using the letters in the wheel. Each word must use the central letter and at least three others. Each letter may only be used once. There is at least one nine-letter word in the wheel.

There are 130 possible words of four letters or more that use the central letter.

| Write your answers here |                                                                  |
|-------------------------|------------------------------------------------------------------|
|                         |                                                                  |
|                         |                                                                  |
|                         |                                                                  |
|                         |                                                                  |
|                         |                                                                  |
|                         |                                                                  |
|                         |                                                                  |
|                         |                                                                  |
|                         |                                                                  |
|                         |                                                                  |
|                         |                                                                  |
|                         |                                                                  |
|                         | Excellent: 51 - Very Good: 39 - Good: 25 - Average: 15 - Poor: 7 |