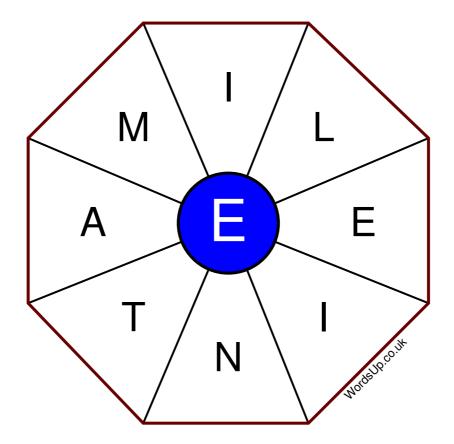

## Instructions

You have ten minutes to find as many words as possible using the letters in the wheel. Each word must use the central letter and at least three others. Each letter may only be used once. There is at least one nine-letter word in the wheel.

There are 156 possible words of four letters or more that use the central letter.

| Write your answers here |                                                                  |
|-------------------------|------------------------------------------------------------------|
|                         |                                                                  |
|                         |                                                                  |
|                         |                                                                  |
|                         |                                                                  |
|                         |                                                                  |
|                         |                                                                  |
|                         |                                                                  |
|                         |                                                                  |
|                         |                                                                  |
|                         |                                                                  |
|                         |                                                                  |
|                         |                                                                  |
|                         |                                                                  |
|                         | Excellent: 61 - Very Good: 46 - Good: 30 - Average: 18 - Poor: 9 |