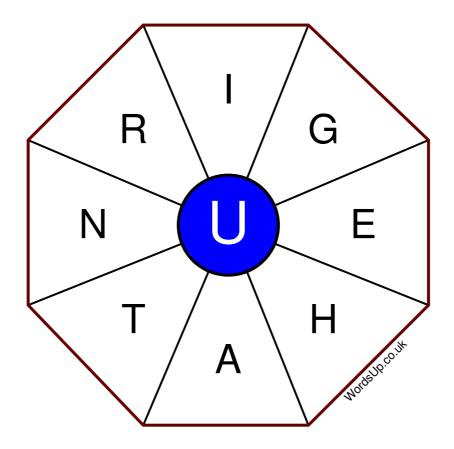

## **Word Wheel Puzzle #43**

## Instructions

You have ten minutes to find as many words as possible using the letters in the wheel. Each word must use the central letter and at least three others. Each letter may only be used once. There is at least one nine-letter word in the wheel.

There are 138 possible words of four letters or more that use the central letter.

| Write your answers here |                                                                  |
|-------------------------|------------------------------------------------------------------|
|                         |                                                                  |
|                         |                                                                  |
|                         |                                                                  |
|                         |                                                                  |
|                         |                                                                  |
|                         |                                                                  |
|                         |                                                                  |
|                         |                                                                  |
|                         |                                                                  |
|                         |                                                                  |
|                         |                                                                  |
|                         |                                                                  |
|                         |                                                                  |
|                         | Excellent: 54 - Very Good: 41 - Good: 27 - Average: 16 - Poor: 8 |