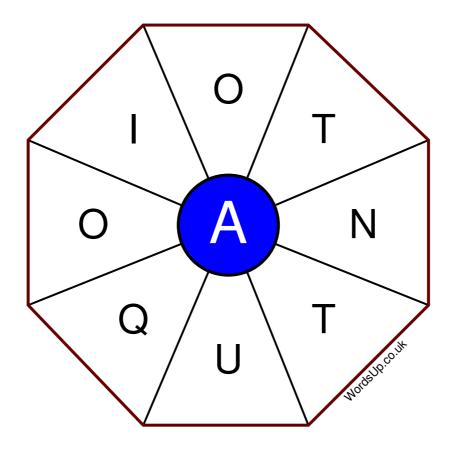

## **Word Wheel Puzzle #44**

## Instructions

You have ten minutes to find as many words as possible using the letters in the wheel. Each word must use the central letter and at least three others. Each letter may only be used once. There is at least one nine-letter word in the wheel.

There are 35 possible words of four letters or more that use the central letter.

| Write your answers here |                                                                |
|-------------------------|----------------------------------------------------------------|
|                         |                                                                |
|                         |                                                                |
|                         |                                                                |
|                         |                                                                |
|                         |                                                                |
|                         |                                                                |
|                         |                                                                |
|                         |                                                                |
|                         |                                                                |
|                         |                                                                |
|                         |                                                                |
|                         |                                                                |
|                         |                                                                |
|                         | Excellent: 13 - Very Good: 10 - Good: 6 - Average: 4 - Poor: 2 |