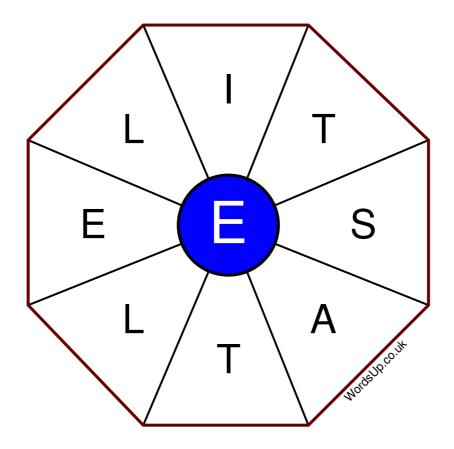

## **Word Wheel Puzzle #45**

## Instructions

You have ten minutes to find as many words as possible using the letters in the wheel. Each word must use the central letter and at least three others. Each letter may only be used once. There is at least one nine-letter word in the wheel.

There are 173 possible words of four letters or more that use the central letter.

| Write your answers here |                                                                   |
|-------------------------|-------------------------------------------------------------------|
|                         |                                                                   |
|                         |                                                                   |
|                         |                                                                   |
|                         |                                                                   |
|                         |                                                                   |
|                         |                                                                   |
|                         |                                                                   |
|                         |                                                                   |
|                         |                                                                   |
|                         |                                                                   |
|                         |                                                                   |
|                         |                                                                   |
|                         |                                                                   |
|                         | Excellent: 68 - Very Good: 51 - Good: 34 - Average: 20 - Poor: 10 |