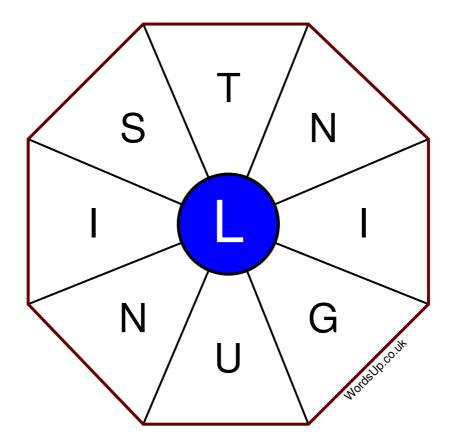

## **Word Wheel Puzzle #46**

## Instructions

You have ten minutes to find as many words as possible using the letters in the wheel. Each word must use the central letter and at least three others. Each letter may only be used once. There is at least one nine-letter word in the wheel.

There are 84 possible words of four letters or more that use the central letter.

| Write your answers here |                                                                  |
|-------------------------|------------------------------------------------------------------|
|                         |                                                                  |
|                         |                                                                  |
|                         |                                                                  |
|                         |                                                                  |
|                         |                                                                  |
|                         |                                                                  |
|                         |                                                                  |
|                         |                                                                  |
|                         |                                                                  |
|                         |                                                                  |
|                         |                                                                  |
|                         |                                                                  |
|                         | Excellent: 33 - Very Good: 25 - Good: 16 - Average: 10 - Poor: 5 |