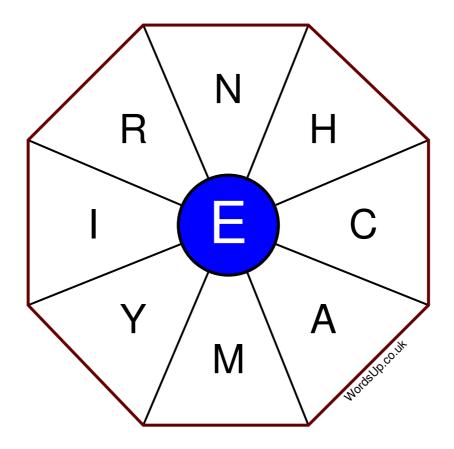

## **Word Wheel Puzzle #49**

## Instructions

You have ten minutes to find as many words as possible using the letters in the wheel. Each word must use the central letter and at least three others. Each letter may only be used once. There is at least one nine-letter word in the wheel.

There are 195 possible words of four letters or more that use the central letter.

| Write your answers here |                                                                   |
|-------------------------|-------------------------------------------------------------------|
|                         |                                                                   |
|                         |                                                                   |
|                         |                                                                   |
|                         |                                                                   |
|                         |                                                                   |
|                         |                                                                   |
|                         |                                                                   |
|                         |                                                                   |
|                         |                                                                   |
|                         |                                                                   |
|                         |                                                                   |
|                         |                                                                   |
|                         |                                                                   |
|                         | Excellent: 77 - Very Good: 58 - Good: 38 - Average: 23 - Poor: 11 |