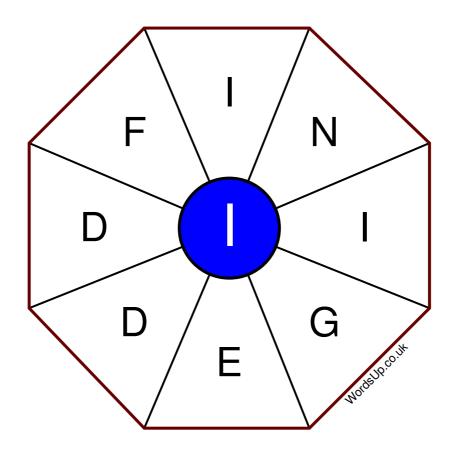

## Word Wheel Puzzle #50

by WordsUp.co.uk

## Instructions

You have ten minutes to find as many words as possible using the letters in the wheel. Each word must use the central letter and at least three others. Each letter may only be used once. There is at least one nine-letter word in the wheel.

There are 37 possible words of four letters or more that use the central letter.

| Write your answers here |                                                                |
|-------------------------|----------------------------------------------------------------|
|                         |                                                                |
|                         |                                                                |
|                         |                                                                |
|                         |                                                                |
|                         |                                                                |
|                         |                                                                |
|                         |                                                                |
|                         |                                                                |
|                         |                                                                |
|                         |                                                                |
|                         |                                                                |
|                         |                                                                |
|                         |                                                                |
|                         | Excellent: 14 - Very Good: 11 - Good: 7 - Average: 4 - Poor: 2 |