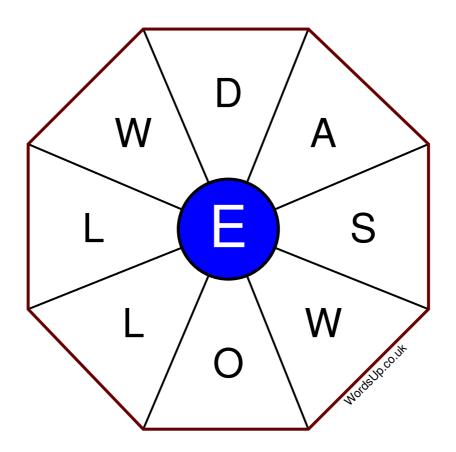

## Word Wheel Puzzle #53

by WordsUp.co.uk

## Instructions

You have ten minutes to find as many words as possible using the letters in the wheel. Each word must use the central letter and at least three others. Each letter may only be used once. There is at least one nine-letter word in the wheel.

There are 125 possible words of four letters or more that use the central letter.

| Write your answers here |                                                                  |
|-------------------------|------------------------------------------------------------------|
|                         |                                                                  |
|                         |                                                                  |
|                         |                                                                  |
|                         |                                                                  |
|                         |                                                                  |
|                         |                                                                  |
|                         |                                                                  |
|                         |                                                                  |
|                         |                                                                  |
|                         |                                                                  |
|                         |                                                                  |
|                         |                                                                  |
|                         |                                                                  |
|                         | Excellent: 49 - Very Good: 37 - Good: 24 - Average: 15 - Poor: 7 |