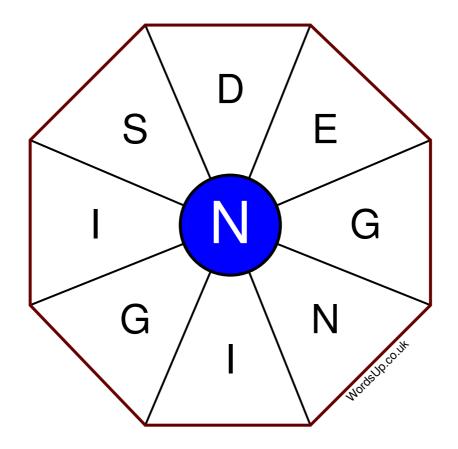

## **Word Wheel Puzzle #55**

## Instructions

You have ten minutes to find as many words as possible using the letters in the wheel. Each word must use the central letter and at least three others. Each letter may only be used once. There is at least one nine-letter word in the wheel.

There are 97 possible words of four letters or more that use the central letter.

| Write your answers here |                                                                  |
|-------------------------|------------------------------------------------------------------|
|                         |                                                                  |
|                         |                                                                  |
|                         |                                                                  |
|                         |                                                                  |
|                         |                                                                  |
|                         |                                                                  |
|                         |                                                                  |
|                         |                                                                  |
|                         |                                                                  |
|                         |                                                                  |
|                         |                                                                  |
|                         |                                                                  |
|                         | Excellent: 38 - Very Good: 29 - Good: 19 - Average: 11 - Poor: 5 |