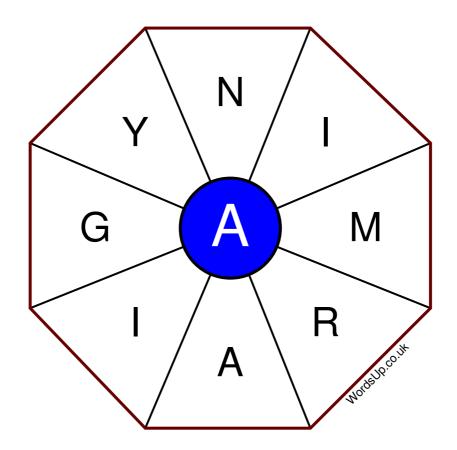

## Word Wheel Puzzle #57

by WordsUp.co.uk

## Instructions

You have ten minutes to find as many words as possible using the letters in the wheel. Each word must use the central letter and at least three others. Each letter may only be used once. There is at least one nine-letter word in the wheel.

There are 108 possible words of four letters or more that use the central letter.

| Write your answers here |                                                                  |
|-------------------------|------------------------------------------------------------------|
|                         |                                                                  |
|                         |                                                                  |
|                         |                                                                  |
|                         |                                                                  |
|                         |                                                                  |
|                         |                                                                  |
|                         |                                                                  |
|                         |                                                                  |
|                         |                                                                  |
|                         |                                                                  |
|                         |                                                                  |
|                         |                                                                  |
|                         | Excellent: 42 - Very Good: 32 - Good: 21 - Average: 12 - Poor: 6 |