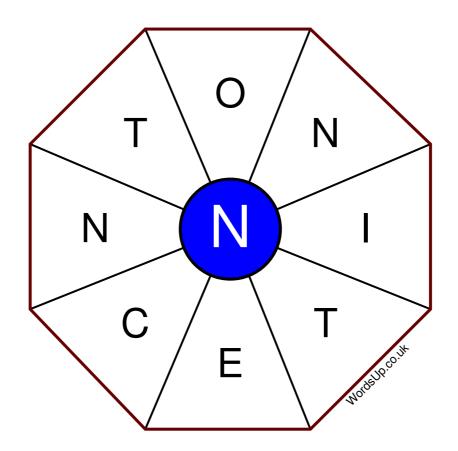

## Word Wheel Puzzle #58

by WordsUp.co.uk

## Instructions

You have ten minutes to find as many words as possible using the letters in the wheel. Each word must use the central letter and at least three others. Each letter may only be used once. There is at least one nine-letter word in the wheel.

There are 59 possible words of four letters or more that use the central letter.

| Write your answers here |                                                                 |
|-------------------------|-----------------------------------------------------------------|
|                         |                                                                 |
|                         |                                                                 |
|                         |                                                                 |
|                         |                                                                 |
|                         |                                                                 |
|                         |                                                                 |
|                         |                                                                 |
|                         |                                                                 |
|                         |                                                                 |
|                         |                                                                 |
|                         |                                                                 |
|                         |                                                                 |
|                         | Excellent: 23 - Very Good: 17 - Good: 11 - Average: 7 - Poor: 3 |