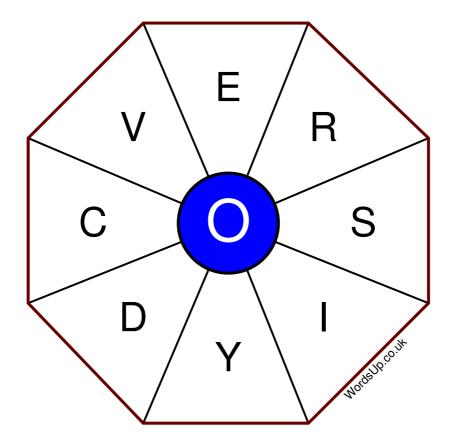

## **Word Wheel Puzzle #59**

## Instructions

You have ten minutes to find as many words as possible using the letters in the wheel. Each word must use the central letter and at least three others. Each letter may only be used once. There is at least one nine-letter word in the wheel.

There are 175 possible words of four letters or more that use the central letter.

| Write your answers here |                                                                   |
|-------------------------|-------------------------------------------------------------------|
|                         |                                                                   |
|                         |                                                                   |
|                         |                                                                   |
|                         |                                                                   |
|                         |                                                                   |
|                         |                                                                   |
|                         |                                                                   |
|                         |                                                                   |
|                         |                                                                   |
|                         |                                                                   |
|                         |                                                                   |
|                         |                                                                   |
|                         |                                                                   |
|                         | Excellent: 69 - Very Good: 52 - Good: 34 - Average: 21 - Poor: 10 |