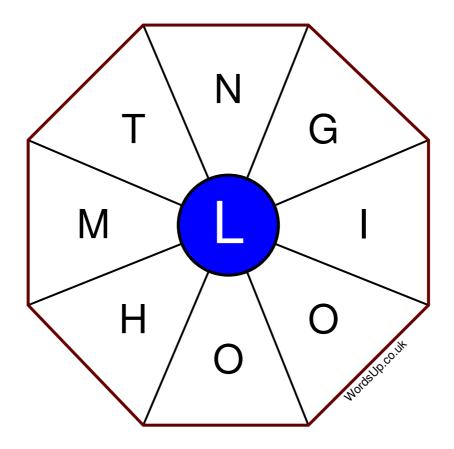

## **Word Wheel Puzzle #60**

## Instructions

You have ten minutes to find as many words as possible using the letters in the wheel. Each word must use the central letter and at least three others. Each letter may only be used once. There is at least one nine-letter word in the wheel.

There are 71 possible words of four letters or more that use the central letter.

| Write your answers here                                         |  |
|-----------------------------------------------------------------|--|
|                                                                 |  |
|                                                                 |  |
|                                                                 |  |
|                                                                 |  |
|                                                                 |  |
|                                                                 |  |
|                                                                 |  |
|                                                                 |  |
|                                                                 |  |
|                                                                 |  |
|                                                                 |  |
|                                                                 |  |
|                                                                 |  |
| Excellent: 28 - Very Good: 21 - Good: 14 - Average: 8 - Poor: 4 |  |
| Excellent. 20 - very Good. 21 - Good. 14 - Average. 0 - Poor: 4 |  |