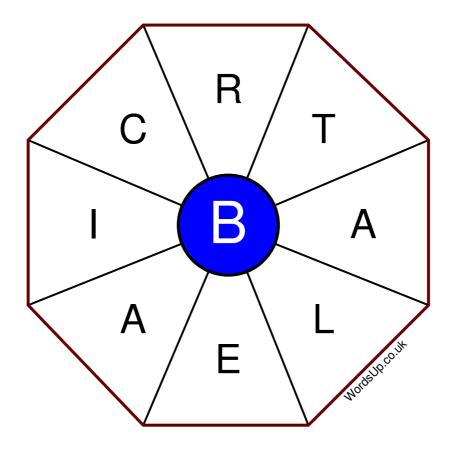

## **Word Wheel Puzzle #61**

## Instructions

You have ten minutes to find as many words as possible using the letters in the wheel. Each word must use the central letter and at least three others. Each letter may only be used once. There is at least one nine-letter word in the wheel.

There are 128 possible words of four letters or more that use the central letter.

| Write your answers here |                                                       |
|-------------------------|-------------------------------------------------------|
|                         |                                                       |
|                         |                                                       |
|                         |                                                       |
|                         |                                                       |
|                         |                                                       |
|                         |                                                       |
|                         |                                                       |
|                         |                                                       |
|                         |                                                       |
|                         |                                                       |
|                         |                                                       |
|                         |                                                       |
|                         |                                                       |
| Excellent:              | 50 - Very Good: 38 - Good: 25 - Average: 15 - Poor: 7 |