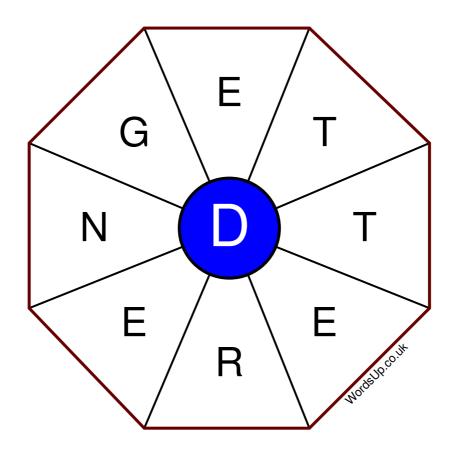

## Word Wheel Puzzle #63

by WordsUp.co.uk

## Instructions

You have ten minutes to find as many words as possible using the letters in the wheel. Each word must use the central letter and at least three others. Each letter may only be used once. There is at least one nine-letter word in the wheel.

There are 56 possible words of four letters or more that use the central letter.

| Write your answers here |                                                                 |
|-------------------------|-----------------------------------------------------------------|
| write your answers here |                                                                 |
|                         |                                                                 |
|                         |                                                                 |
|                         |                                                                 |
|                         |                                                                 |
|                         |                                                                 |
|                         |                                                                 |
|                         |                                                                 |
|                         |                                                                 |
|                         |                                                                 |
|                         |                                                                 |
|                         |                                                                 |
|                         |                                                                 |
|                         |                                                                 |
|                         |                                                                 |
|                         |                                                                 |
|                         |                                                                 |
|                         |                                                                 |
|                         |                                                                 |
|                         |                                                                 |
|                         |                                                                 |
|                         |                                                                 |
|                         |                                                                 |
|                         |                                                                 |
|                         |                                                                 |
|                         |                                                                 |
|                         |                                                                 |
|                         |                                                                 |
|                         |                                                                 |
|                         |                                                                 |
|                         |                                                                 |
|                         |                                                                 |
|                         |                                                                 |
|                         |                                                                 |
|                         | Freedback 00, Vans Oceah 40, Oceah 44, Assesses C, Deam 0       |
|                         | Excellent: 22 - Very Good: 16 - Good: 11 - Average: 6 - Poor: 3 |