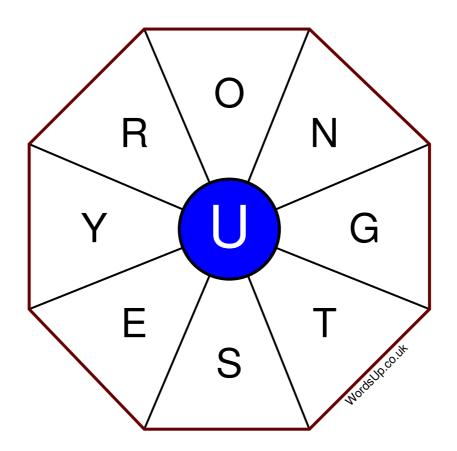

## Word Wheel Puzzle #64

by WordsUp.co.uk

## Instructions

You have ten minutes to find as many words as possible using the letters in the wheel. Each word must use the central letter and at least three others. Each letter may only be used once. There is at least one nine-letter word in the wheel.

There are 199 possible words of four letters or more that use the central letter.

| Write your answers here |                                                                   |
|-------------------------|-------------------------------------------------------------------|
|                         |                                                                   |
|                         |                                                                   |
|                         |                                                                   |
|                         |                                                                   |
|                         |                                                                   |
|                         |                                                                   |
|                         |                                                                   |
|                         |                                                                   |
|                         |                                                                   |
|                         |                                                                   |
|                         |                                                                   |
|                         |                                                                   |
|                         |                                                                   |
|                         |                                                                   |
|                         |                                                                   |
|                         |                                                                   |
|                         |                                                                   |
|                         |                                                                   |
|                         |                                                                   |
|                         | Excellent: 78 - Very Good: 59 - Good: 39 - Average: 23 - Poor: 11 |