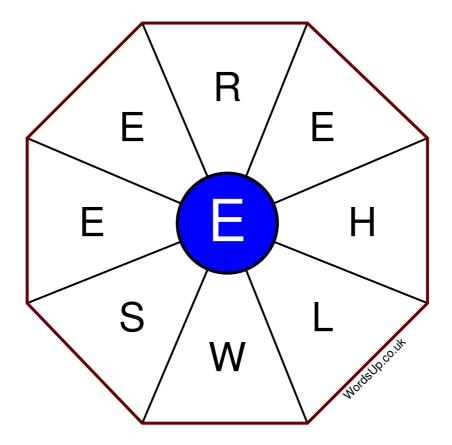

## Instructions

You have ten minutes to find as many words as possible using the letters in the wheel. Each word must use the central letter and at least three others. Each letter may only be used once. There is at least one nine-letter word in the wheel.

There are 76 possible words of four letters or more that use the central letter.

| Write your answers here                                         |                         |                                                                 |
|-----------------------------------------------------------------|-------------------------|-----------------------------------------------------------------|
|                                                                 | Write your answers here |                                                                 |
|                                                                 | TTHO YOU WHO HOLD       |                                                                 |
|                                                                 |                         |                                                                 |
|                                                                 |                         |                                                                 |
|                                                                 |                         |                                                                 |
|                                                                 |                         |                                                                 |
|                                                                 |                         |                                                                 |
|                                                                 |                         |                                                                 |
|                                                                 |                         |                                                                 |
|                                                                 |                         |                                                                 |
|                                                                 |                         |                                                                 |
|                                                                 |                         |                                                                 |
|                                                                 |                         |                                                                 |
|                                                                 |                         |                                                                 |
|                                                                 |                         |                                                                 |
|                                                                 |                         |                                                                 |
|                                                                 |                         |                                                                 |
|                                                                 |                         |                                                                 |
|                                                                 |                         |                                                                 |
|                                                                 |                         |                                                                 |
|                                                                 |                         |                                                                 |
|                                                                 |                         |                                                                 |
|                                                                 |                         |                                                                 |
|                                                                 |                         |                                                                 |
|                                                                 |                         |                                                                 |
|                                                                 |                         |                                                                 |
|                                                                 |                         |                                                                 |
|                                                                 |                         |                                                                 |
|                                                                 |                         |                                                                 |
|                                                                 |                         |                                                                 |
|                                                                 |                         |                                                                 |
| Excellent: 30 - Very Good: 22 - Good: 15 - Average: 9 - Poor: 4 |                         | Excellent: 30 - Very Good: 22 - Good: 15 - Average: 9 - Poor: 4 |