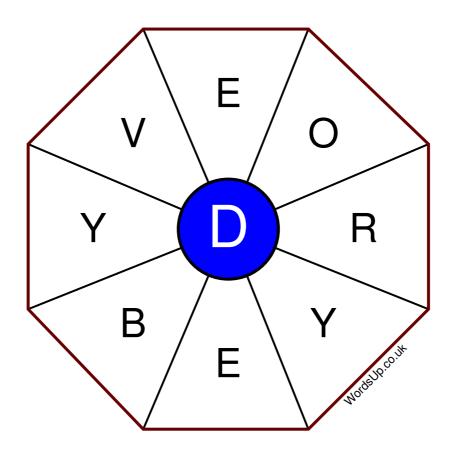

## Word Wheel Puzzle #66

by WordsUp.co.uk

## Instructions

You have ten minutes to find as many words as possible using the letters in the wheel. Each word must use the central letter and at least three others. Each letter may only be used once. There is at least one nine-letter word in the wheel.

There are 62 possible words of four letters or more that use the central letter.

| Write your answers here                                         |
|-----------------------------------------------------------------|
|                                                                 |
|                                                                 |
|                                                                 |
|                                                                 |
|                                                                 |
|                                                                 |
|                                                                 |
|                                                                 |
|                                                                 |
|                                                                 |
|                                                                 |
|                                                                 |
|                                                                 |
|                                                                 |
|                                                                 |
|                                                                 |
|                                                                 |
|                                                                 |
|                                                                 |
|                                                                 |
|                                                                 |
|                                                                 |
|                                                                 |
|                                                                 |
|                                                                 |
|                                                                 |
|                                                                 |
|                                                                 |
|                                                                 |
|                                                                 |
| Evently to Mark October 40, October 40, Avenue 7, Deck C        |
| Excellent: 24 - Very Good: 18 - Good: 12 - Average: 7 - Poor: 3 |