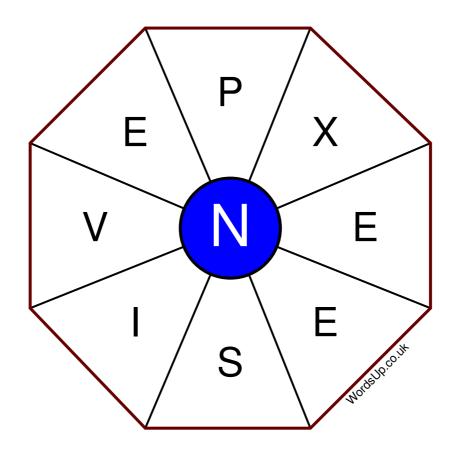

## Word Wheel Puzzle #67

by WordsUp.co.uk

## Instructions

You have ten minutes to find as many words as possible using the letters in the wheel. Each word must use the central letter and at least three others. Each letter may only be used once. There is at least one nine-letter word in the wheel.

There are 65 possible words of four letters or more that use the central letter.

| Write your answers here |                                                                 |
|-------------------------|-----------------------------------------------------------------|
|                         |                                                                 |
|                         |                                                                 |
|                         |                                                                 |
|                         |                                                                 |
|                         |                                                                 |
|                         |                                                                 |
|                         |                                                                 |
|                         |                                                                 |
|                         |                                                                 |
|                         |                                                                 |
|                         |                                                                 |
|                         |                                                                 |
|                         | Excellent: 25 - Very Good: 19 - Good: 12 - Average: 7 - Poor: 3 |