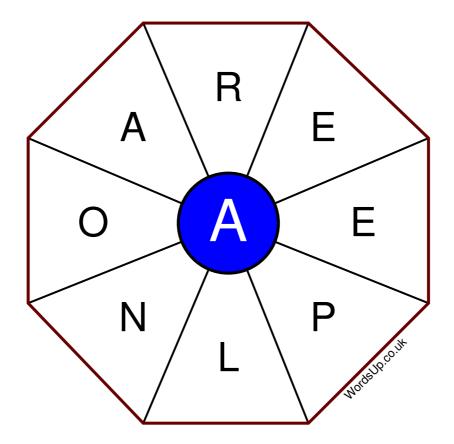

## Instructions

You have ten minutes to find as many words as possible using the letters in the wheel. Each word must use the central letter and at least three others. Each letter may only be used once. There is at least one nine-letter word in the wheel.

There are 135 possible words of four letters or more that use the central letter.

| Write your answers here |                                                                  |
|-------------------------|------------------------------------------------------------------|
|                         |                                                                  |
|                         |                                                                  |
|                         |                                                                  |
|                         |                                                                  |
|                         |                                                                  |
|                         |                                                                  |
|                         |                                                                  |
|                         |                                                                  |
|                         |                                                                  |
|                         |                                                                  |
|                         |                                                                  |
|                         |                                                                  |
|                         |                                                                  |
|                         | Excellent: 53 - Very Good: 40 - Good: 26 - Average: 16 - Poor: 8 |