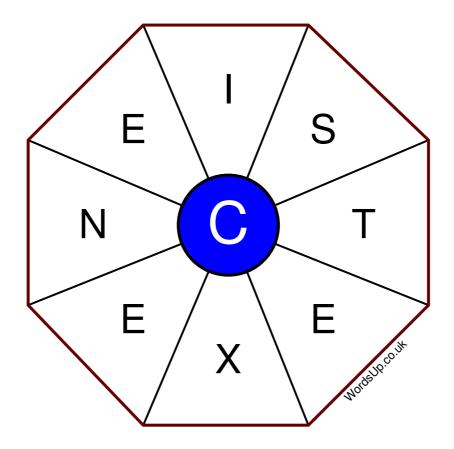

## **Word Wheel Puzzle #71**

## by WordsUp.co.uk

## Instructions

You have ten minutes to find as many words as possible using the letters in the wheel. Each word must use the central letter and at least three others. Each letter may only be used once. There is at least one nine-letter word in the wheel.

There are 45 possible words of four letters or more that use the central letter.

| Write your answers here |                                                                |
|-------------------------|----------------------------------------------------------------|
|                         |                                                                |
|                         |                                                                |
|                         |                                                                |
|                         |                                                                |
|                         |                                                                |
|                         |                                                                |
|                         |                                                                |
|                         |                                                                |
|                         |                                                                |
|                         |                                                                |
|                         |                                                                |
|                         |                                                                |
|                         |                                                                |
|                         | Excellent: 17 - Very Good: 13 - Good: 8 - Average: 5 - Poor: 2 |