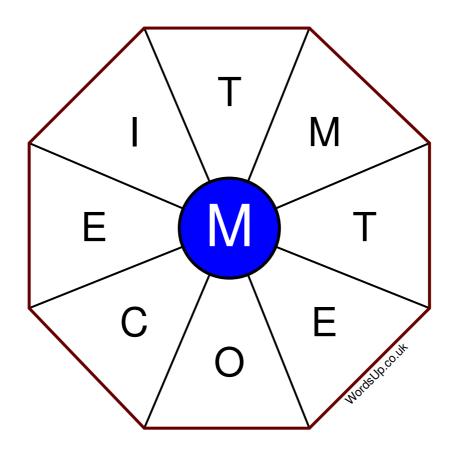

## Word Wheel Puzzle #72

by WordsUp.co.uk

## Instructions

You have ten minutes to find as many words as possible using the letters in the wheel. Each word must use the central letter and at least three others. Each letter may only be used once. There is at least one nine-letter word in the wheel.

There are 40 possible words of four letters or more that use the central letter.

| Write your answers here |                                                                |
|-------------------------|----------------------------------------------------------------|
|                         |                                                                |
|                         |                                                                |
|                         |                                                                |
|                         |                                                                |
|                         |                                                                |
|                         |                                                                |
|                         |                                                                |
|                         |                                                                |
|                         |                                                                |
|                         |                                                                |
|                         |                                                                |
|                         |                                                                |
|                         | Excellent: 15 - Very Good: 12 - Good: 7 - Average: 4 - Poor: 2 |