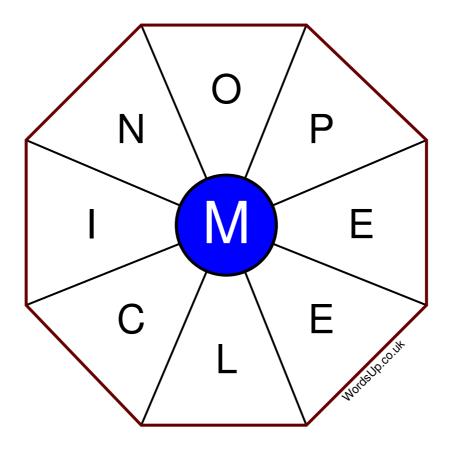

## Instructions

You have ten minutes to find as many words as possible using the letters in the wheel. Each word must use the central letter and at least three others. Each letter may only be used once. There is at least one nine-letter word in the wheel.

There are 60 possible words of four letters or more that use the central letter.

| Write your answers here |                                                               |
|-------------------------|---------------------------------------------------------------|
|                         |                                                               |
|                         |                                                               |
|                         |                                                               |
|                         |                                                               |
|                         |                                                               |
|                         |                                                               |
|                         |                                                               |
|                         |                                                               |
|                         |                                                               |
|                         |                                                               |
|                         |                                                               |
|                         |                                                               |
| Exc                     | cellent: 23 - Very Good: 18 - Good: 11 - Average: 7 - Poor: 3 |